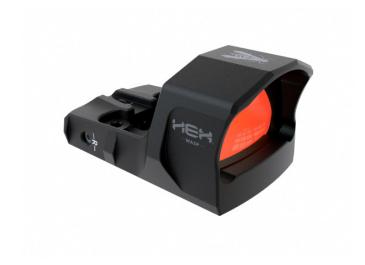

## HEX WASP 2.0

Designed for low-profile, direct mounting, the HEX<sup>™</sup> Wasp<sup>™</sup> is perfectly suited for compact applications like today's concealed carry pistols and offset rifle mounting. The Wasp is always powered and features an auto-dimming sensor which regulates proper dot brightness based on ever changing ambient light conditions. Precision machined from 6061 T6 Hardcoat anodized aluminum and outfitted with a scratch resistant, anti-glare glass lens, the HEX Wasp is a rugged, reliable companion for your optics ready everyday carry.